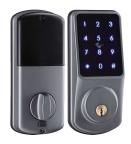

## MSD220 Cerradura Inteligente

Modelo MSD220-S (color plata)

Modelo MSD220-N (color negro)

Modelo MSD220-G (color gris)