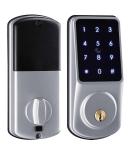

## MSD220 Cerradura Inteligente

Modelo MSD220-S (color plata)

Modelo MSD220-N (color negro)

Modelo MSD220-G (color gris)