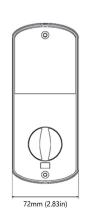

| Comunicación           | WIFI o Bluetooth                             |
|------------------------|----------------------------------------------|
| Sistema soportado      | IOS 7.0 o superior<br>Android 4.4 o superior |
| Alimentación eléctrica | 4 baterías AA alcalinas                      |
| Duración baterías      | 10.000 aperturas normales                    |
| Temperatura de trabajo | -20 a 50 °C                                  |
| Humedad de trabajo     | 10%-95%                                      |
| Cuerpo de cerradura    | Cerrojo ajustable 60-70mm                    |
| Material del panel     | Aluminio                                     |
| Espesor de la puerta   | 35-55mm                                      |

### **Dimensiones:**

### **Opciones de Cerraduras**













La encuentras en: http://www.mysmartdoor.cl Tel: +569 90158729 / Email: contacto@mysmartdoor.cl Dirección: Luis Thayer Ojeda 0180 Oficina 1207 Providencia, Santiago - Chile