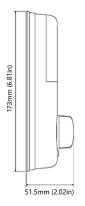

Comunicación           | WIFI o Bluetooth                             |
|------------------------|----------------------------------------------|
| Sistema soportado      | IOS 7.0 o superior<br>Android 4.4 o superior |
| Alimentación eléctrica | 4 baterías AA alcalinas                      |
| Duración baterías      | 10.000 aperturas normales                    |
| Temperatura de trabajo | -20 a 50 °C                                  |
| Humedad de trabajo     | 10%-95%                                      |
| Cuerpo de cerradura    | Cerrojo ajustable 60-70mm                    |
| Material del panel     | Aluminio                                     |
| Espesor de la puerta   | 35-55mm                                      |

### **Dimensiones:**

### **Opciones de Cerraduras**













La encuentras en: http://www.mysmartdoor.cl Tel: +569 90158729 / Email: contacto@mysmartdoor.cl Dirección: Luis Thayer Ojeda 0180 Oficina 1207 Providencia, Santiago - Chile