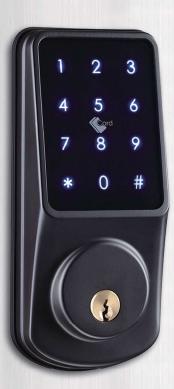

## MSD220 Cerradura Inteligente

Modelo MSD220-S (color plata)

Modelo MSD220-N (color negro)

Modelo MSD220-G (color gris)

#### Características:

- 1. Cerrojo digital inteligente de diseño moderno, funcional y robusto.
- 2. Controlable desde el celular vía WIFI por medio de la app.
- 3. Acceso por Clave numérica, Tarjeta inteligente y llave auxiliar.
- 4. Cerrojo con backset ajustable 60-70mm.
- 5. Teclado Touch retroiluminado, sin botones.
- 6. Panel de aleación de aluminio de alta resistencia y anticorrosión.
- 7. Vida útil de hasta 300 mil ciclos.
- 8. Cerrojo reversible para puerta izquierda o derecha.
- 9. Puerto USB para alimentación auxiliar de respaldo.
- 10. Con 2 llaves de seguridad como respaldo.
- 11. Botón para bloqueo por privacidad desde el interior.
- 12. Certificación CE, RoHS, FCC
- 13. Modo de libre paso.
- 14. Para puertas de madera, metálicas y de seguridad.