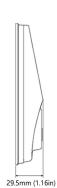

*

| Comunicación           | WIFI o Bluetooth                             |
|------------------------|----------------------------------------------|
| Sistema soportado      | IOS 7.0 o superior<br>Android 4.4 o superior |
| Alimentación eléctrica | 4 baterías AA alcalinas                      |
| Duración baterías      | 10.000 aperturas normales                    |
| Temperatura de trabajo | -20 a 50 °C                                  |
| Humedad de trabajo     | 10%-95%                                      |
| Cuerpo de cerradura    | Cerrojo ajustable 60-70mm                    |
| Material del panel     | Aluminio                                     |
| Espesor de la puerta   | 35-55mm                                      |

### **Dimensiones:**

### **Opciones de Cerraduras**













La encuentras en: http://www.mysmartdoor.cl Tel: +569 90158729 / Email: contacto@mysmartdoor.cl Dirección: Luis Thayer Ojeda 0180 Oficina 1207 Providencia, Santiago - Chile