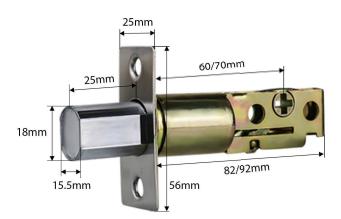

### **Especificaciones:**

| Comunicación           | WIFI o Bluetooth                             |
|------------------------|----------------------------------------------|
| Sistema soportado      | IOS 7.0 o superior<br>Android 4.4 o superior |
| Alimentación eléctrica | 4 baterías AA alcalinas                      |
| Duración baterías      | 10.000 aperturas normales                    |
| Temperatura de trabajo | -20 a 50 °C                                  |
| Humedad de trabajo     | 10%-95%                                      |
| Cuerpo de cerradura    | Cerrojo ajustable 60-70mm                    |
| Material del panel     | Aluminio                                     |
| Espesor de la puerta   | 35-55mm                                      |

### **Dimensiones:**