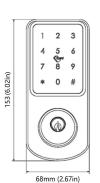

:**

| Comunicación           | WIFI o Bluetooth                             |
|------------------------|----------------------------------------------|
| Sistema soportado      | IOS 7.0 o superior<br>Android 4.4 o superior |
| Alimentación eléctrica | 4 baterías AA alcalinas                      |
| Duración baterías      | 10.000 aperturas normales                    |
| Temperatura de trabajo | -20 a 50 °C                                  |
| Humedad de trabajo     | 10%-95%                                      |
| Cuerpo de cerradura    | Cerrojo ajustable 60-70mm                    |
| Material del panel     | Aluminio                                     |
| Espesor de la puerta   | 35-55mm                                      |

### **Dimensiones:**

### **Opciones de Cerraduras**













La encuentras en: http://www.mysmartdoor.cl Tel: +569 90158729 / Email: contacto@mysmartdoor.cl Dirección: Luis Thayer Ojeda 0180 Oficina 1207 Providencia, Santiago - Chile