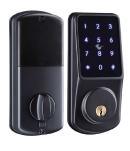

## MSD220 Cerradura Inteligente

Modelo MSD220-S (color plata)

Modelo MSD220-N (color negro)

Modelo MSD220-G (color gris)